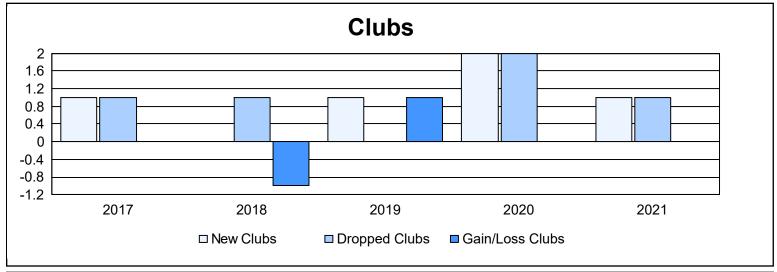

District 356 E As of June 2021 Cumulative

| Year      | New<br>Clubs | Dropped<br>Clubs | Gain/<br>Loss<br>Clubs | New<br>Members | Charter<br>Members | Reinstate<br>Members | Transfer<br>Members | Total<br>Member<br>Added | Total<br>Members<br>Dropped | Gain/<br>Loss<br>Members |
|-----------|--------------|------------------|------------------------|----------------|--------------------|----------------------|---------------------|--------------------------|-----------------------------|--------------------------|
| 2016-2017 | 1            | 1                | 0                      | 587            | 30                 | 22                   | 2                   | 641                      | 620                         | 21                       |
| 2017-2018 | 0            | 1                | -1                     | 765            | 1                  | 17                   | 5                   | 788                      | 667                         | 121                      |
| 2018-2019 | 1            | 0                | 1                      | 624            | 36                 | 15                   | 1                   | 676                      | 708                         | -32                      |
| 2019-2020 | 2            | 2                | 0                      | 440            | 59                 | 18                   | 0                   | 517                      | 752                         | -235                     |
| 2020-2021 | 1            | 1                | 0                      | 445            | 26                 | 11                   | 0                   | 482                      | 583                         | -101                     |
| Average   | 1            | 1                | 0                      | 572            | 30                 | 17                   | 2                   | 621                      | 666                         | -45                      |