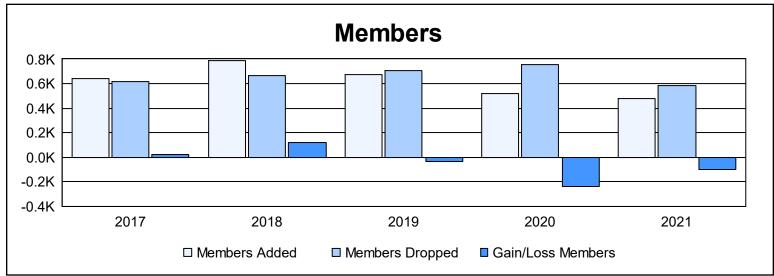

District 356 E As of June 2021 Cumulative

| Year      | New<br>Clubs | Dropped<br>Clubs | Gain/<br>Loss<br>Clubs | New<br>Members | Charter<br>Members | Reinstate<br>Members | Transfer<br>Members | Total<br>Member<br>Added | Total<br>Members<br>Dropped | Gain/<br>Loss<br>Members |
|-----------|--------------|------------------|------------------------|----------------|--------------------|----------------------|---------------------|--------------------------|-----------------------------|--------------------------|
| 2016-2017 | 1            | 1                | 0                      | 587            | 30                 | 22                   | 2                   | 641                      | 620                         | 21                       |
| 2017-2018 | 0            | 1                | -1                     | 765            | 1                  | 17                   | 5                   | 788                      | 667                         | 121                      |
| 2018-2019 | 1            | 0                | 1                      | 624            | 36                 | 15                   | 1                   | 676                      | 708                         | -32                      |
| 2019-2020 | 2            | 2                | 0                      | 440            | 59                 | 18                   | 0                   | 517                      | 752                         | -235                     |
| 2020-2021 | 1            | 1                | 0                      | 445            | 26                 | 11                   | 0                   | 482                      | 583                         | -101                     |
| Average   | 1            | 1                | 0                      | 572            | 30                 | 17                   | 2                   | 621                      | 666                         | -45                      |